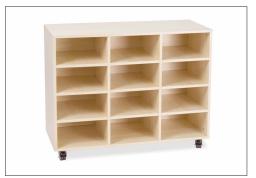

## Tote Storage Solution

- Available as 12 or 16 storage unit bays
- 12 Bay Size: 118cmW x 45cmD x 86cmH
- 16 Bay Size: 144cmW x 45cmD x 86cmH
- White Oak Wood laminate finish

| Code   | Description                          |
|--------|--------------------------------------|
| EMTT12 | Oak Mobile Storage Trolley - 12 Bays |
| EMTT16 | Oak Mobile Storage Trolley - 16 Bays |

12 Bays

16 Bays

Compatible with ETT Tote Trays (not included)