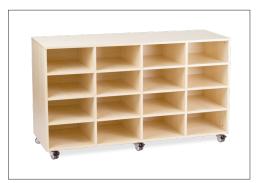

## Tote Storage Solution

- Available as 12 or 16 storage unit bays
- 12 Bay Size: 118cmW x 45cmD x 86cmH
- 16 Bay Size: 144cmW x 45cmD x 86cmH
- White Oak Wood laminate finish

| Code   | Description                          |
|--------|--------------------------------------|
| EMTT12 | Oak Mobile Storage Trolley - 12 Bays |
| EMTT16 | Oak Mobile Storage Trolley - 16 Bays |

12 Bays

16 Bays

Compatible with ETT Tote Trays (not included)