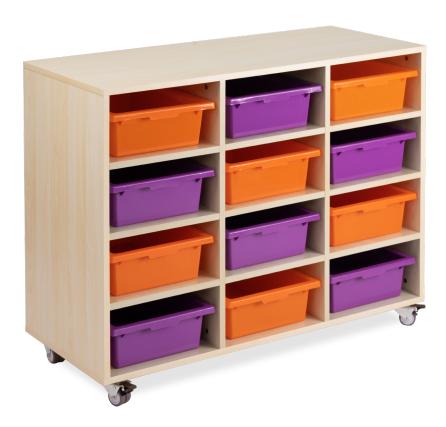

## Tote Storage Solution

- Available as 12 or 16 storage unit bays
- 12 Bay Size: 118cmW x 45cmD x 86cmH
- 16 Bay Size: 144cmW x 45cmD x 86cmH
- White Oak Wood laminate finish

| Code   | Description                          |
|--------|--------------------------------------|
| EMTT12 | Oak Mobile Storage Trolley - 12 Bays |
| EMTT16 | Oak Mobile Storage Trolley - 16 Bays |

12 Bays

16 Bays

Compatible with ETT Tote Trays (not included)