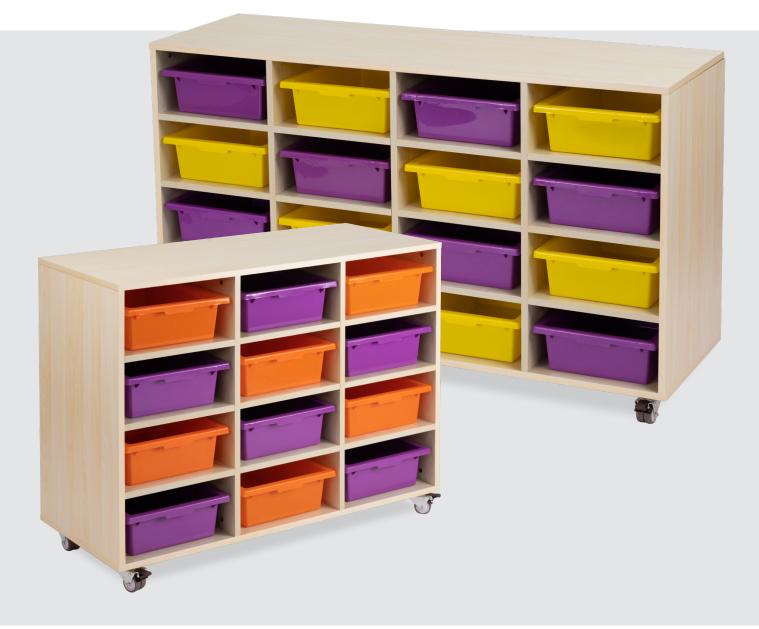

## OAK MOBILE STORAGE TROLLEY

Tote Storage Solution

Our Tote Tray Trolleys are perfect to use with our Tote Trays (ETT).

Mix and match our Tote Tray colours to create a stimulating learning space.

The perfect storage solution for the classroom! Constructed from structural MDF and mounted on lockable castors.

## Tote Storage Solution

- Available as 12 or 16 storage unit bays
- 12 Bay Size: 118cmW x 45cmD x 86cmH
- 16 Bay Size: 144cmW x 45cmD x 86cmH
- White Oak Wood laminate finish

| Code   | Description                          |
|--------|--------------------------------------|
| EMTT12 | Oak Mobile Storage Trolley - 12 Bays |
| EMTT16 | Oak Mobile Storage Trolley - 16 Bays |

12 Bays

16 Bays

Compatible with ETT Tote Trays (not included)